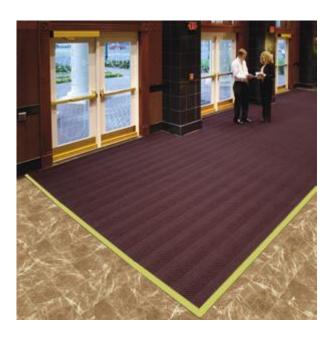

## Recessed Waterhog Premier Roll Mats

Waterhog Premier Rolls Mats offer a herringbone design, which is extremely aggressive in scraping shoes clean of all grit, grime and water. The surface of these Waterhog entrance mats is constructed from a 100% anti-static polypropylene fabric that dries quickly and will not fade or rot, making it a perfect floor mat for indoor or outdoor applications.

- The waterhog mats have exclusive rubber-reinforced face nubs prevent pile from crushing, ensuring maximum product performance life and appearance retention.
- The versatile "roll good" design is flexible; great for large entrance area installation and custom cut applications.
- It is easy to clean the waterhog mats, simply vacuum or extraction cleaning methods.