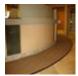

## Recessed Waterhog Premier Roll Mats

Waterhog Premier Rolls Mats offer a herringbone design, which is extremely aggressive in scraping shoes clean of all grit, grime and water. The surface of these Waterhog entrance mats is constructed from a 100% anti-static polypropylene fabric that dries quickly and will not fade or rot, making it a perfect floor mat for indoor or outdoor applications.

- The waterhog mats have exclusive rubber-reinforced face nubs prevent pile from crushing, ensuring maximum product performance life and appearance retention.
- The versatile "roll good" design is flexible; great for large entrance area installation and custom cut applications.
- It is easy to clean the waterhog mats, simply vacuum or extraction cleaning methods.